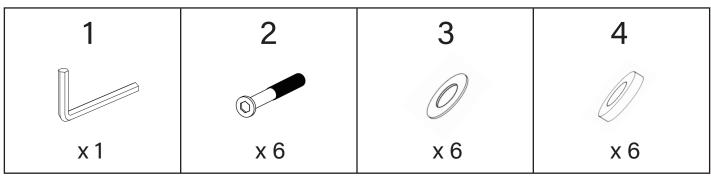

## Note:

- 1. Please make sure you have all of the parts listed before you begin to assemble the item.
- 2. Please follow our instruction step by step. Or you can also scan the QR code below with your phone to watch a more detailed assembly video.
- 3. It is highly recommended to manually assemble the chair using our tools. Please use the LOW SPEED when using electrical tools.
- 4. DO NOT tighten the screws completely until all screws are aligned with the holes.