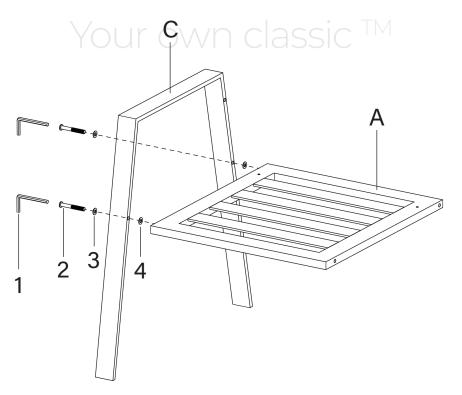

## Note:

- 1. Please make sure you have all of the parts listed before you begin to assemble the item.
- 2. Please follow our instruction step by step. Or you can also scan the QR code below with your phone to watch a more detailed assembly video.
- 3. It is highly recommended to manually assemble the chair using our tools. Please use the LOW SPEED when using electrical tools.
- 4. DO NOT tighten the screws completely until all screws are aligned with the holes.