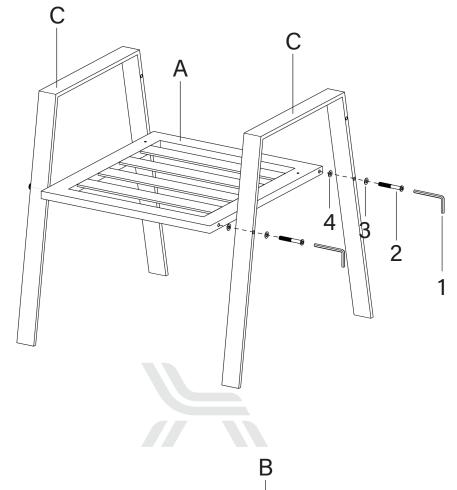

## Note:

- 1. Please make sure you have all of the parts listed before you begin to assemble the item.
- 2. Please follow our instruction step by step. Or you can also scan the QR code below with your phone to watch a more detailed assembly video.
- 3. It is highly recommended to manually assemble the chair using our tools. Please use the LOW SPEED when using electrical tools.
- 4. DO NOT tighten the screws completely until all screws are aligned with the holes.