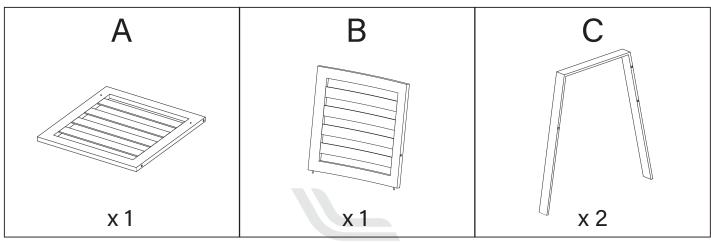

## Note:

- 1. Please make sure you have all of the parts listed before you begin to assemble the item.
- 2. Please follow our instruction step by step. Or you can also scan the QR code below with your phone to watch a more detailed assembly video.
- 3. It is highly recommended to manually assemble the chair using our tools. Please use the LOW SPEED when using electrical tools.
- 4. DO NOT tighten the screws completely until all screws are aligned with the holes.