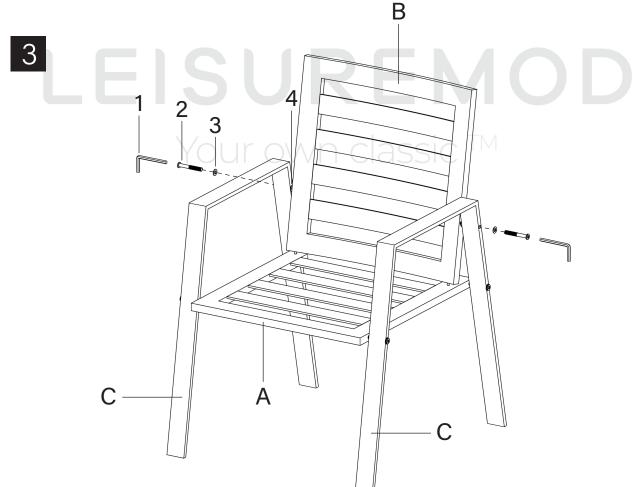

## Note:

- 1. Please make sure you have all of the parts listed before you begin to assemble the item.
- 2. Please follow our instruction step by step. Or you can also scan the QR code below with your phone to watch a more detailed assembly video.
- 3. It is highly recommended to manually assemble the chair using our tools. Please use the LOW SPEED when using electrical tools.
- 4. DO NOT tighten the screws completely until all screws are aligned with the holes.