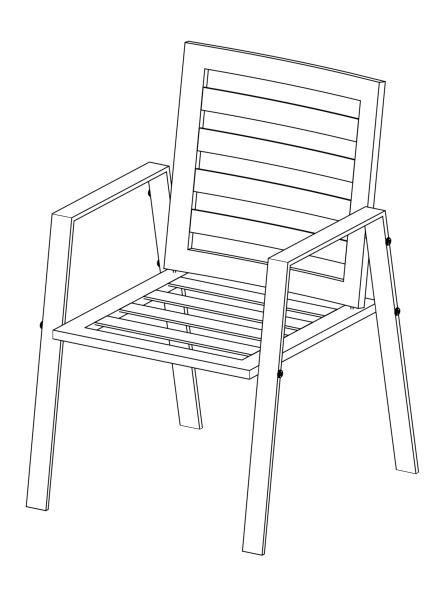

## Dining Chair Assembly Guide

## Note:

- 1. Please make sure you have all of the parts listed before you begin to assemble the item.
- 2. Please follow our instruction step by step. Or you can also scan the QR code below with your phone to watch a more detailed assembly video.
- 3. It is highly recommended to manually assemble the chair using our tools. Please use the LOW SPEED when using electrical tools.
- 4. DO NOT tighten the screws completely until all screws are aligned with the holes.