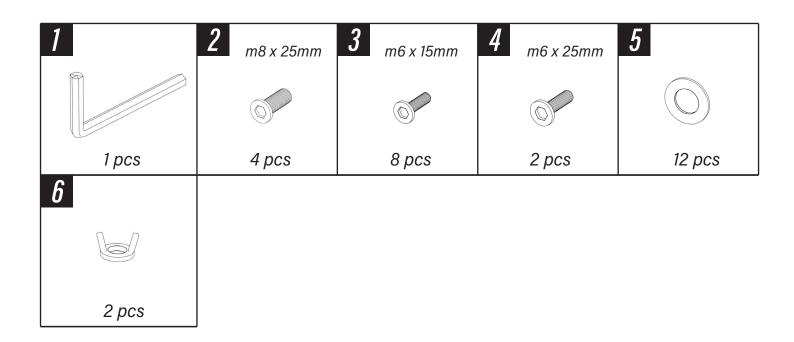

## Product explosion diagram

When installing part "F", Please note that the side with the hole is facing down.