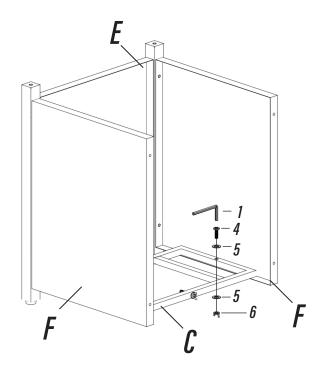

## Product explosion diagram

When installing part "F", Please note that the side with the hole is facing down.