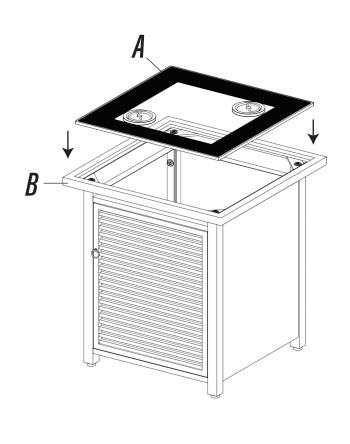

## Product explosion diagram

When installing part "F", Please note that the side with the hole is facing down.