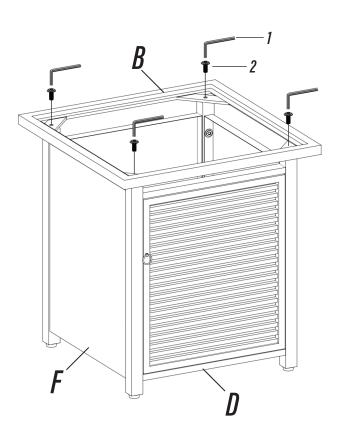

## Product explosion diagram

When installing part "F", Please note that the side with the hole is facing down.