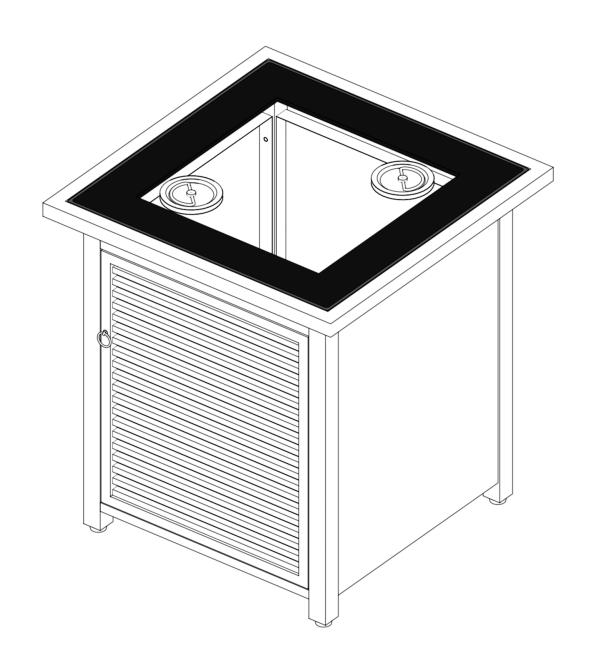

Your own classic TM

## Slats Square Tank Holder Assembly Guide

## READ BEFORE INSTALLATION

- 1. This product contains tempered glass, please protect carefully.
- 2. Placing the table top on a soft and smooth surface is desperately needed during the installation such as rug or carpet.
- 3. Please use the low speed when you are using an electric power tool.
- 4.2 Person are needed for the assembly progress.
- 5. You can scan the QR code below with your phone to watch a more detailed assembly video.