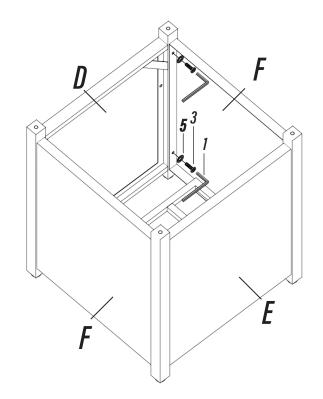

## Product explosion diagram

When installing part "F", Please note that the side with the hole is facing down.