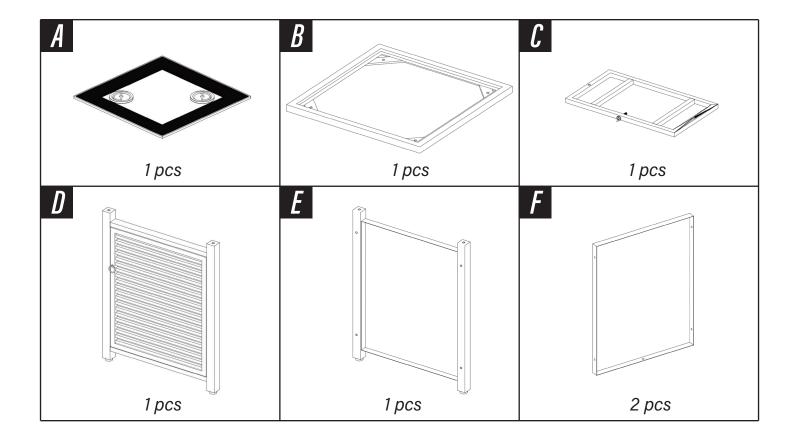

## Product explosion diagram

When installing part "F", Please note that the side with the hole is facing down.