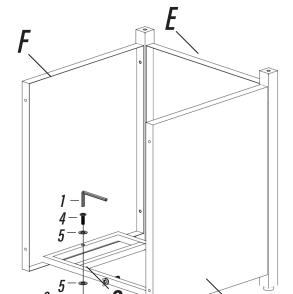

## Product explosion diagram

When installing part "F", Please note that the side with the hole is facing down.