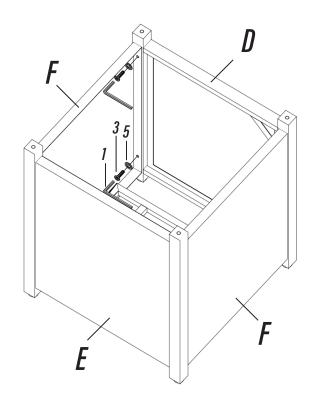

## Product explosion diagram

When installing part "F", Please note that the side with the hole is facing down.