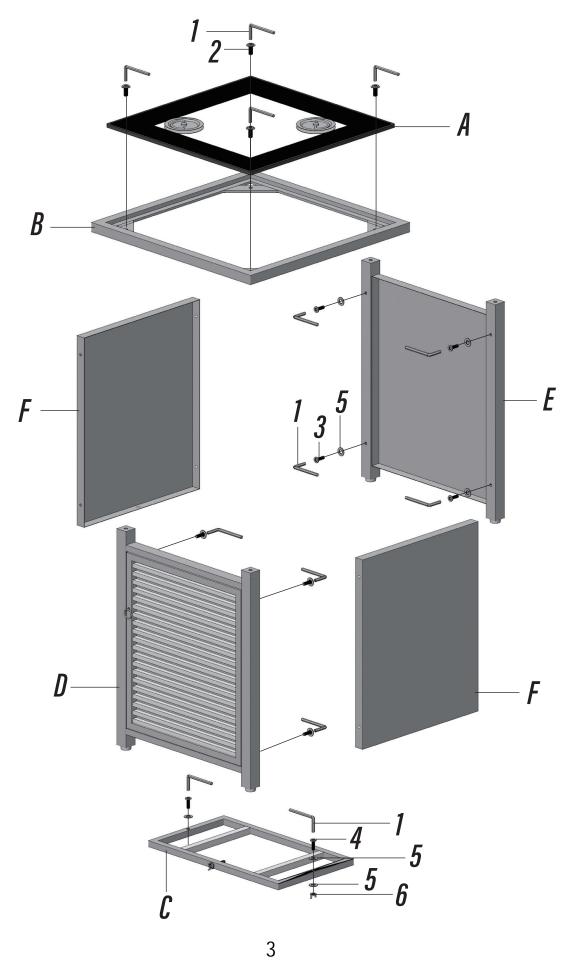

## Product explosion diagram

When installing part "F", Please note that the side with the hole is facing down.