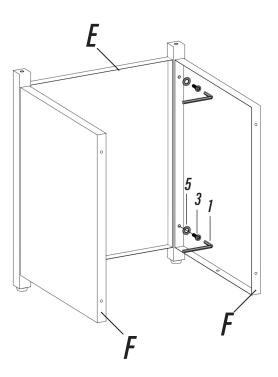

## Product explosion diagram

When installing part "F", Please note that the side with the hole is facing down.