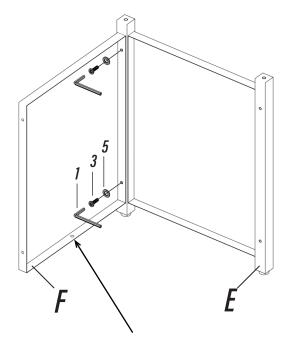

## Product explosion diagram

When installing part "F", Please note that the side with the hole is facing down.